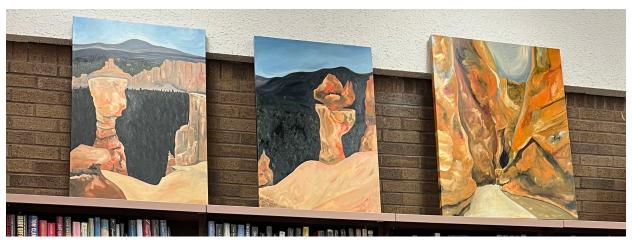

## SARAH B. MCCANN PATHWAYS, PORTALS, AND POTENTIALS

On View August 16, 2024 - April 24, 2025

From left to right:

Bryce Canyon Hoodoo I, Oil on Canvas, 36"x24", 2024 Bryce Canyon Hoodoo II, Oil on Canvas, 36"x24", 2024 Deer Creek Canyon, Oil on Canvas, 40"x30", 2024